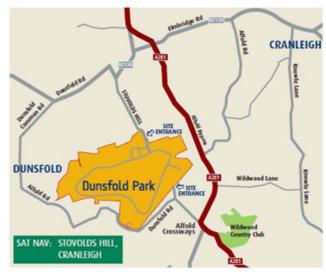

## How to find Dunsfold Park: SAT NAV

type in GU6 8HY to access Compass Gate.

## From the M25

From the M25 Leave the M25 at Junction 10, signposted A3/London, onto the A3 signposted Portsmouth/Guildford/A3. After approximately 7 miles leave the A3 and take the exit signposted Guildford/Horsham A281 Bagshot/A320. At the junction turn left on to the Woking Road/A320 and follow signs to the A281 Horsham through Guildford town centre. Follow the A281 Horsham Road for approximately 7 miles until you reach a set of traffic lights. Go straight ahead at the traffic lights and continue for a further two miles. Just before a pub called The 'Alfold Barn' (on the left) turn right down the B2133/Loxwood Road (signposted Alfold/Loxwood). Turn immediately right at the T- junction and bear left onto Loxwood Road and continue straight until you reach a sharp right hand bend. At the bend turn right, past the 'Compass Pub' and continue forward to the Dunsfold Park Security gate.

## From the A3

From Portsmouth/Southampton follow the A3 northbound signposted Petersfield/London. Take the A283/B3001 exit toward Milford/Godalming A3100. Continue on the A3100 until you reach traffic lights. Turn right, signposted B2130/Brighton Road, and follow the road to the end (approximately 8 miles) until you reach a set of traffic lights. Go right at the traffic lights and continue for a further two miles. Just before a pub called 'The Alfold Barn' (on the left) turn right down the B2133/Loxwood Road (signposted Alfold/Loxwood). Turn immediately right at the T- junction and bear left onto Loxwood Road and continue straight until you reach a sharp right hand bend. At the bend turn right, past the 'Compass Pub' and continue forward to the Dunsfold Park Security gate

## From the M23

From the M23 take junction 11 onto the A264 (Horsham, Broadfield). Follow the A264 until the 'Great Daux Roundabout' where you take the 1st exit onto the A24 (Worthing). Follow the A24 and branch left at the 'Farthings Hill Interchange'. Take the 3rd exit onto the A264 (Guildford Bognor Regis). At the 'New Bridge Roundabout' take the 2nd exit onto the A281 (Guildford). Follow the A281 to Alfold and after passing 'The Alfold Barn' please turn left onto the B2133/Loxwood Road (signposted Alfold/Loxwood). Turn immediately right at the T- junction and bear left onto Loxwood Road and continue straight until you reach a sharp right hand bend. At the bend turn right, past the 'Compass Pub' and continue forward to the Dunsfold Park Security gate.