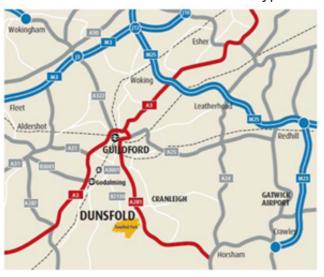

## From the M25

From the M25 Leave the M25 at Junction 10, signposted A3/London, onto the A3 signposted Portsmouth/Guildford/A3. After approximately 7 miles leave the A3 and take the exit signposted Guildford/Horsham A281 Bagshot/A320. At the junction turn left on to the Woking Road/A320 and follow signs to the A281 Horsham through Guildford town centre. Follow the A281 Horsham Road for approximately 7 miles until you reach a set of traffic lights. Go straight ahead at the traffic lights and continue for a further two miles. Just before a pub called The 'Alfold Barn' (on the left) turn right down the B2133/Loxwood Road (signposted Alfold/Loxwood). Turn immediately right at the T- junction and bear left onto Loxwood Road and continue straight until you reach a sharp right hand bend. At the bend turn right, past the 'Compass Pub' and continue forward to the Dunsfold Park Security gate.

## From the A3

From Portsmouth/Southampton follow the A3 northbound signposted Petersfield/London. Take the A283/B3001 exit toward Milford/Godalming A3100. Continue on the A3100 until you reach traffic lights. Turn right, signposted B2130/Brighton Road, and follow the road to the end (approximately 8 miles) until you reach a set of traffic lights. Go right at the traffic lights and continue for a further two miles. Just before a pub called 'The Alfold Barn' (on the left) turn right down the B2133/Loxwood Road (signposted Alfold/Loxwood). Turn immediately right at the T- junction and bear left onto Loxwood Road and continue straight until you reach a sharp right hand bend. At the bend turn right, past the 'Compass Pub' and continue forward to the Dunsfold Park Security gate

## From the M23

From the M23 take junction 11 onto the A264 (Horsham, Broadfield). Follow the A264 until the 'Great Daux Roundabout' where you take the 1st exit onto the A24 (Worthing). Follow the A24 and branch left at the 'Farthings Hill Interchange'. Take the 3rd exit onto the A264 (Guildford Bognor Regis). At the 'New Bridge Roundabout' take the 2nd exit onto the A281 (Guildford). Follow the A281 to Alfold and after passing 'The Alfold Barn' please turn left onto the B2133/Loxwood Road (signposted Alfold/Loxwood). Turn immediately right at the T- junction and bear left onto Loxwood Road and continue straight until you reach a sharp right hand bend. At the bend turn right, past the 'Compass Pub' and continue forward to the Dunsfold Park Security gate.